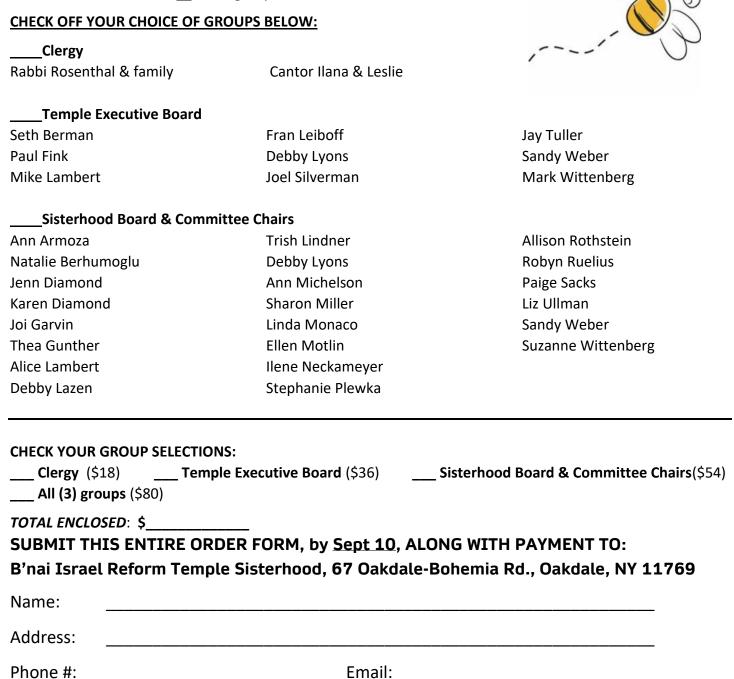

## Sisterhood HONEY WISHES Fundraiser

Honey Wishes -- A sweet deal! A fun and easy way to show your appreciation.

Be a Honey Wish sponsor. Each person on the lists below will receive one single honey jar, and your name will be included on their **Honey Wish** Rosh Hashanah greeting card. You can select one, two or all three groups.

## **PRICING AS FOLLOWS:**

- \$18 for the Clergy
- \$36 for the Temple Executive Board
- \$54 for the Sisterhood Board & Committee Chairs
- for all three groups \$80

make check payable to:

B'nai Israel Sisterhood